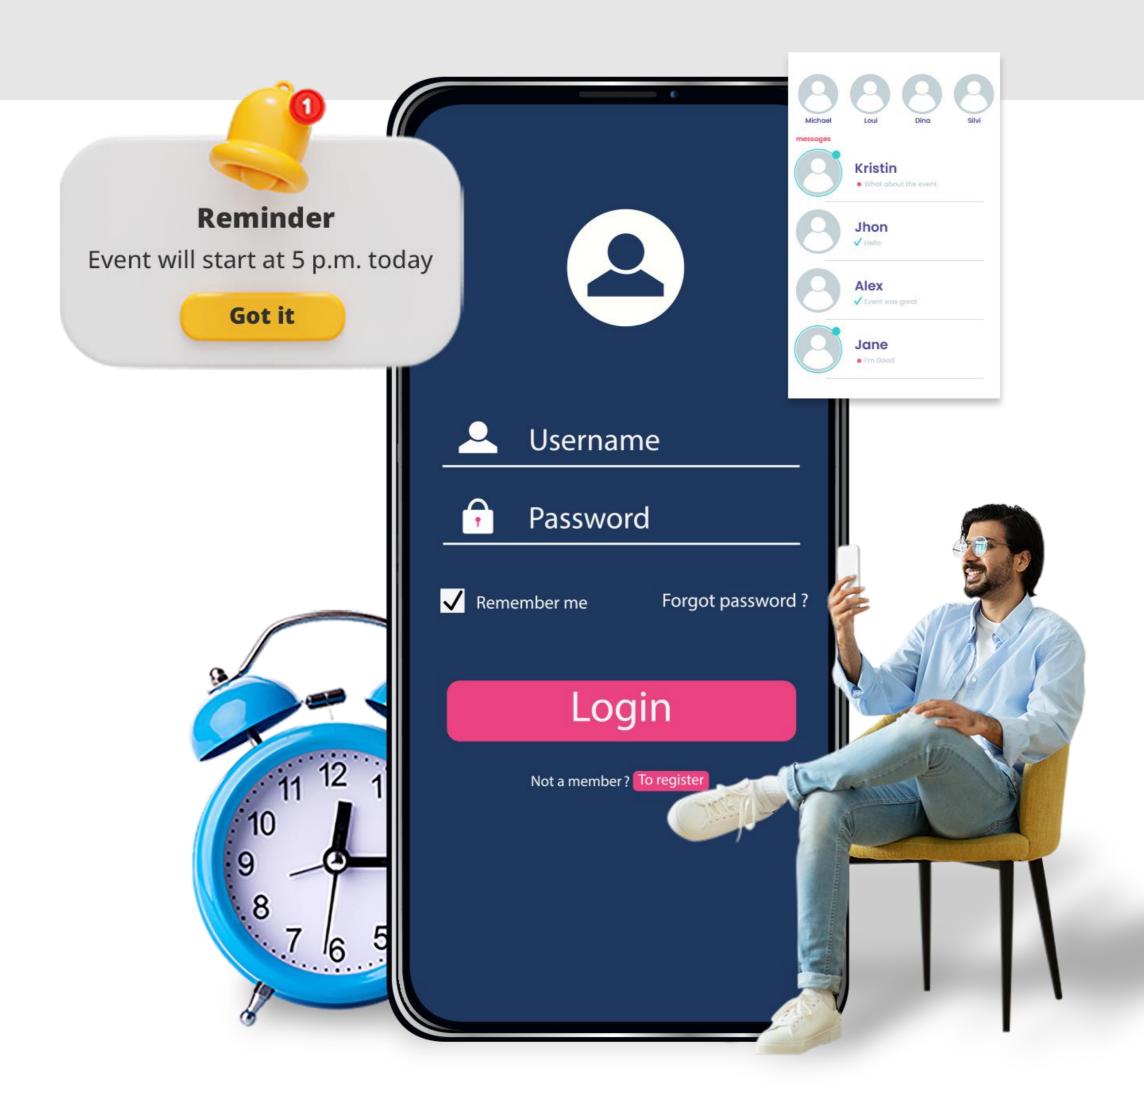

#### **Mobile Event App**

Ensure constant engagement with an interactive mobile application.

- Real-time updates and notifications
- Interactive functionalities for networking and participation
- Essential event information accessible on mobile devices