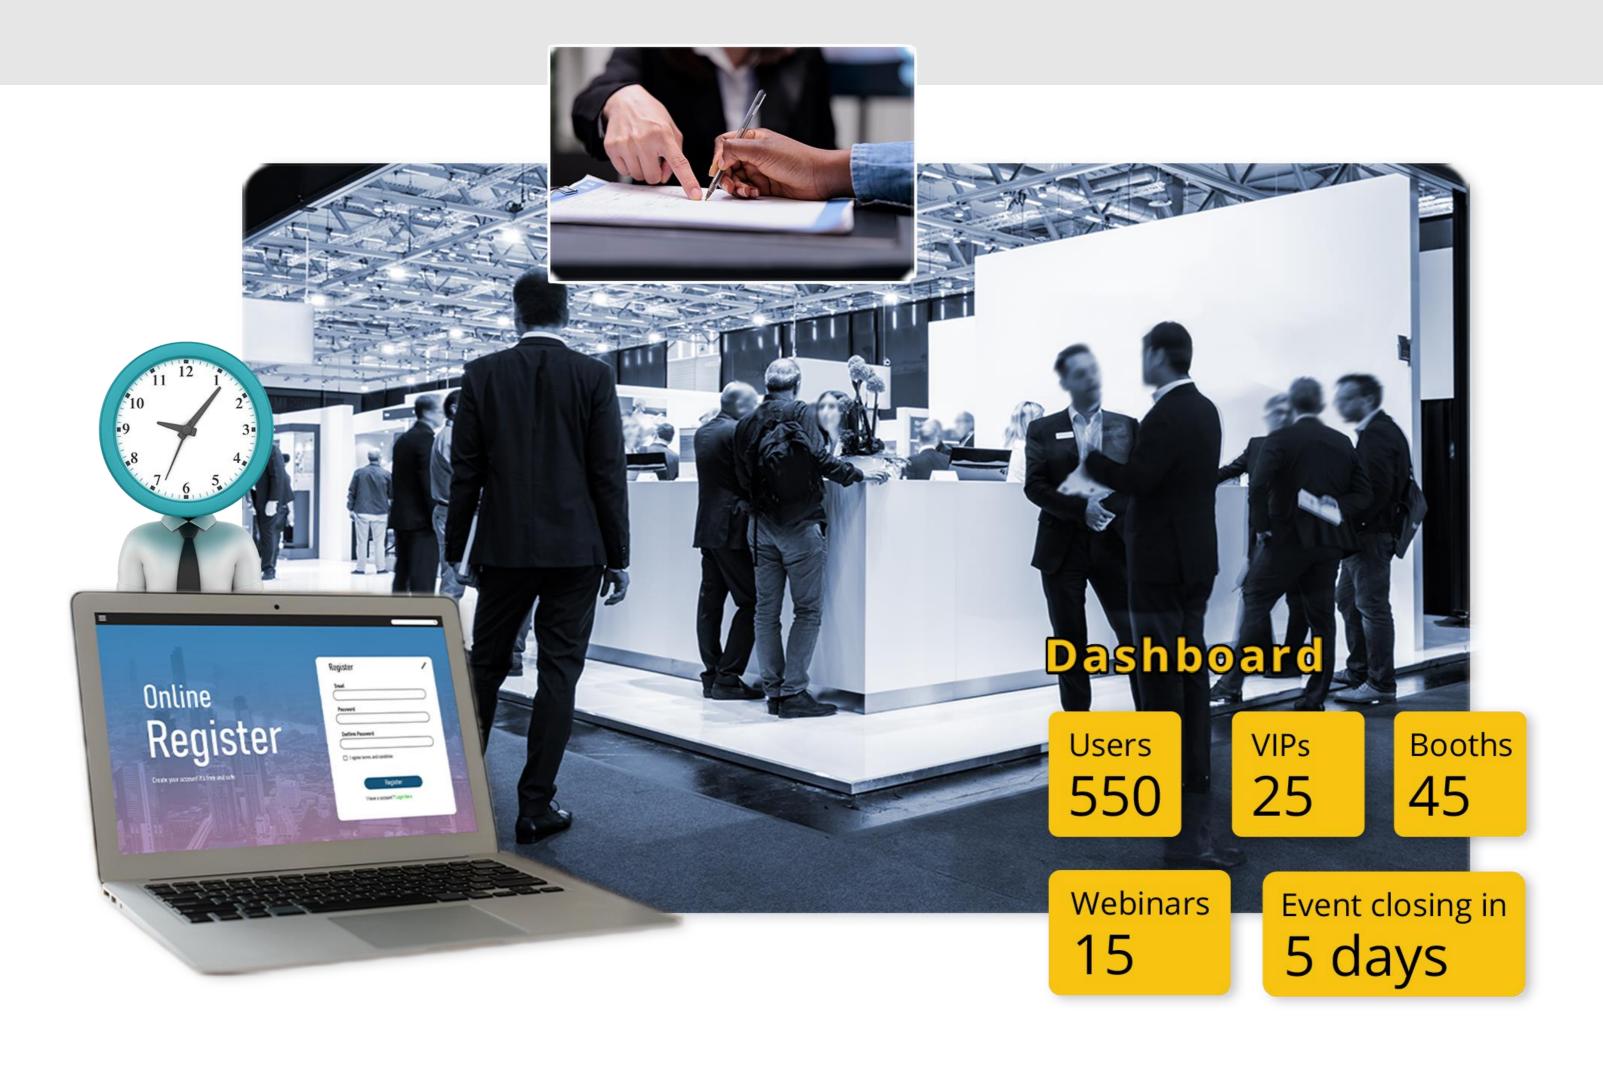

#### Simplified Registration and Ticketing

Effortlessly manage attendee entry with our smart registration solutions.

- Online and on-site registration options
- Efficient ticketing system with real-time tracking
- Accurate management for enhanced attendee categorization

#### **Event CRM Integration**

Set the stage for successful engagement with powerful CRM capabilities.

- Centralize contact management for personalized communication
- Outline goals and coordinate strategies seamlessly
- Facilitate smooth initial interactions between attendees